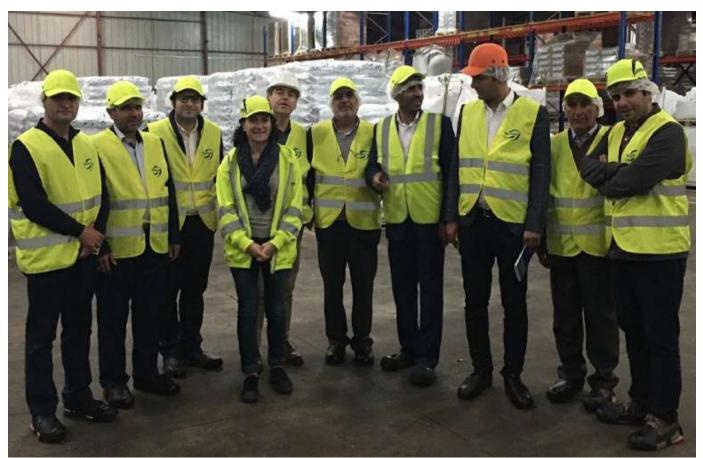

### **Biomar**

| <b>Company Name</b>     | Biomar                                                               |
|-------------------------|----------------------------------------------------------------------|
| <b>Company Location</b> | Nersac, France                                                       |
| Visit Venue             | Feed production factory                                              |
|                         | BioMar is a world leader in high performance diets for more than 45  |
|                         | different fish and shrimp species in more than 80 countries. Founded |
|                         | in 1962 by a group of Danish fish farmers, BioMar's heritage is a    |
|                         | long-term commitment to developing the aquaculture industry in a     |
| Area of                 | responsible and sustainable way. Our main focus is supporting our    |
|                         | customers delivering healthy, great tasting seafood. We do this by   |
| Specialization          | innovating efficient, safe and nutritious feed for aquaculture with  |
|                         | minimal environmental impact. Our global scale, local agility and    |
|                         | execution focus ensure that we can meet individual customer needs –  |
|                         | always with departure in proven results and a meticulous focus on    |
|                         | food safety.                                                         |

Visit conceptFeed production line in Biomar factory

Visit to Biomar Company, Aquaculture feed company, Nersac, France- February 20th 2017

Visit to Biomar Feed production line in its factory, Nersac, France-February 20th 2017