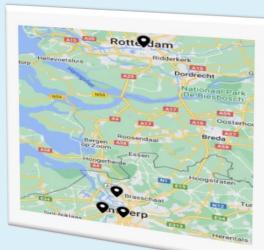

In this business trip, a group of managers and experts from Ports, Shipping and Logistic sectors have visited the below mentioned companies during the mentioned period:

- Antwerp Shipping & Forwarding Co n.v. (Schaarbeekstraat 20, 9120 Beveren, Belgium)
- Transport & Logistics Antwerp Expo 2023 (Antwerp Expo Jan Van Rijswijcklaan 191 BE-2020 Antwerpen)
- **Nova Natie Terminals** (Wilmarsstraat 416, 2030 Antwerpen, Belgium)
- **Port of Rotterdam** (Rotterdam, The Netherlands)