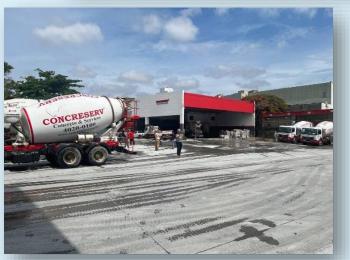

Thanks for watching this Video

| Company                | Concreserv Concreto & Servicos                                                                                                                                                                                                                                                                                                                                                                                                                                                                                                                                                                                                                                                                                                                                                                                                                                        | CONCRESERV <sup>®</sup> Concreto & Serviços |
|------------------------|-----------------------------------------------------------------------------------------------------------------------------------------------------------------------------------------------------------------------------------------------------------------------------------------------------------------------------------------------------------------------------------------------------------------------------------------------------------------------------------------------------------------------------------------------------------------------------------------------------------------------------------------------------------------------------------------------------------------------------------------------------------------------------------------------------------------------------------------------------------------------|---------------------------------------------|
| Company's Location     | Sao Paulo, Brazil                                                                                                                                                                                                                                                                                                                                                                                                                                                                                                                                                                                                                                                                                                                                                                                                                                                     |                                             |
| Appointment's Location | Main Office                                                                                                                                                                                                                                                                                                                                                                                                                                                                                                                                                                                                                                                                                                                                                                                                                                                           |                                             |
| Field of Activity      | CONCRESERV CONCRETO – The best concrete company in Brazil. They produce the best machined concrete for your project, this is the result of a lot of work, research and investment. They are present in the largest construction sites in the country and have their own fleet of more than 800 concrete mixers and concrete pumps, as well as modern laboratories. There are 39 plants in 22 branches strategically positioned throughout the national territory, where They serve large construction projects and small works. They have the capacity to produce a large volume of machined concrete for projects of all sizes. If you need concrete for your work, be sure to get a quote from them. With CONCRESERV, in addition to fast delivery, you will be surprised by extremely competitive prices! Quality and fair prices are commitments in thir company. |                                             |
| Website                | http://www.concreserv.com.br/                                                                                                                                                                                                                                                                                                                                                                                                                                                                                                                                                                                                                                                                                                                                                                                                                                         |                                             |