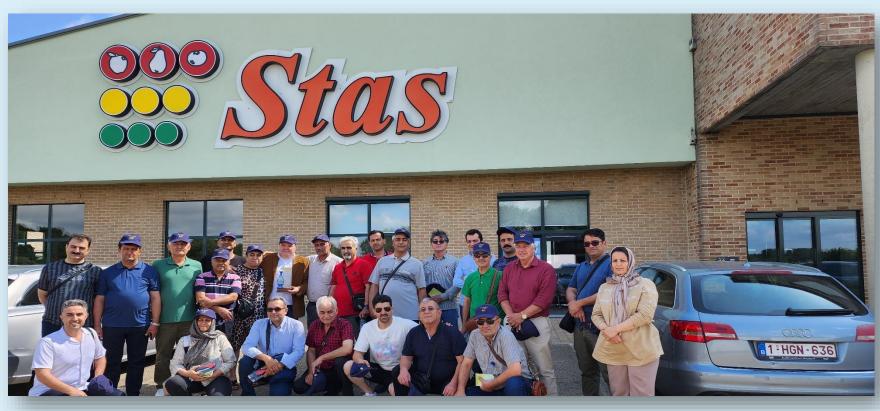

## Summary of Technical Meetings and Visits to Companies Specialized in The Agricultural Industry Belgium || June 2023

To accomplish its defined goals PEZHVAC Research and Innovation Company familiarizes managers in private sectors in the field of Agricultural and Horticultural Industry with the newest technologies and Knowhow in order to conduct business between Iran and Europe, some technical visits to related companies in Belgium has been held in July 2023.

In this business trip, a group of managers and experts from Agricultural and Horticultural sectors have visited the below mentioned companies during the mentioned period:

- **STAS NV Belgium** (Craenenbroekstraat 32, 3380 Glabbeek, Belgium)
- Hortiplan NV (Drevendaal 9, 2860 Sint-Katelijne-Waver, Belgium)
- Henri Fleuren B.V. (Veldstraat 56a, 5991 AE Baarlo, Netherlands)

Thanks for watching this Video

| Company                | STAS NV Belgium                                                                                                                                                                                                                                                                                                                                                                                                                                                                                                                                                                                                                                                                   | STAS nv |  |
|------------------------|-----------------------------------------------------------------------------------------------------------------------------------------------------------------------------------------------------------------------------------------------------------------------------------------------------------------------------------------------------------------------------------------------------------------------------------------------------------------------------------------------------------------------------------------------------------------------------------------------------------------------------------------------------------------------------------|---------|--|
| Company's Location     | Glabbeek, Belgium                                                                                                                                                                                                                                                                                                                                                                                                                                                                                                                                                                                                                                                                 |         |  |
| Appointment's Location | Main Office                                                                                                                                                                                                                                                                                                                                                                                                                                                                                                                                                                                                                                                                       |         |  |
| Field of Activity      | STAS Belgium was founded 1965 in Belgium. Nowadays company STAS Belgium has become market leader for designing and integrating packing and sorting turnkey solutions in the fresh produce industry. Produce nutrient-rich, fresh, healthy crops  The Delivery is the first step in your total sorting solutions. The contents of big or small bags are brought to the sorting machine in fruit friendly and efficient manner, irrespective of whether they are floating or not. Whether or not the delivery is wet or dry, Stas Belgium provides the most fruit-friendly solution for every situation independent of the required capacities and regardless of the fruit variety. |         |  |
| Website                | https://www.stasbelgium.eu/                                                                                                                                                                                                                                                                                                                                                                                                                                                                                                                                                                                                                                                       |         |  |