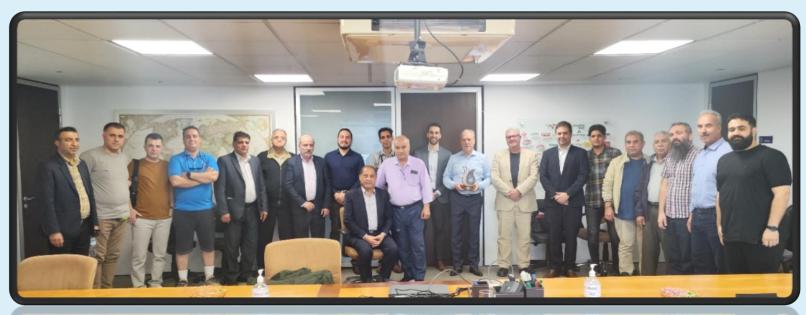

## Summary of Technical Meetings and Visits to Companies Specialized in Agriculture and Food Industry Brazil || January 2024

To accomplish its defined goals PEZHVAC Research and Innovation Company familiarizes managers in private sectors in the field of Agriculture, and Food Industry with the newest technologies and Know-how in order to conduct business between Iran and Brazil, some technical visits to related companies in Brazil has been held in January 2024.

In this business trip, a group of managers and experts from Agriculture, and Food Industry have visited the

below mentioned companies during the mentioned period:

- **Datagro -** (Calçada das Magnólias, 56 Alphaville Comercial, Barueri SP, 06453-032, Brazil)
- **Paranapanema Group -**(Avenida Leonardo Vinci 1276 Primeiro Andar Vila Guarani, SP- SP, 04313-001, Brazil)
- ABPA(Av. Brig. Lima, 1912 C. 20L Jardins, São Paulo -SP, 01452-001, Brazil)
- **ANEC** (Av. Brig. Faria Lima, 1656 8° andar conjunto A Pinheiros, São Paulo SP, 01451-001, Brazil)
- Cofco International Terminal (S/N R. Xavier da Silveira Margem Direita, Santos SP, 11035, Brazil)
- Abiec (Av. Brig. Faria Lima, 1912 14° J Jardim Europa, São Paulo SP, 01451-000, Brazil)