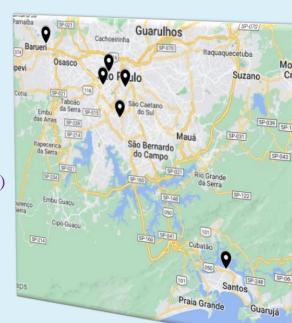

In this business trip, a group of managers and experts from Agriculture, and Food Industry have visited the

below mentioned companies during the mentioned period:

- **Datagro -** (Calçada das Magnólias, 56 Alphaville Comercial, Barueri SP, 06453-032, Brazil)
- **Paranapanema Group -**(Avenida Leonardo Vinci 1276 Primeiro Andar Vila Guarani, SP- SP, 04313-001, Brazil)
- ABPA(Av. Brig. Lima, 1912 C. 20L Jardins, São Paulo -SP, 01452-001, Brazil)
- **ANEC** (Av. Brig. Faria Lima, 1656 8° andar conjunto A Pinheiros, São Paulo SP, 01451-001, Brazil)
- Cofco International Terminal (S/N R. Xavier da Silveira Margem Direita, Santos SP, 11035, Brazil)
- Abiec (Av. Brig. Faria Lima, 1912 14° J Jardim Europa, São Paulo SP, 01451-000, Brazil)